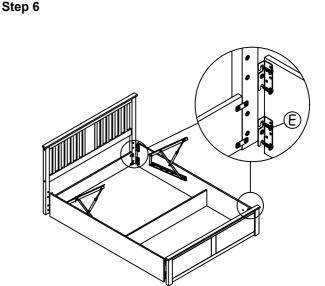

Firstly, Loosen the **Hex Nut** from the Left & Right Hydraulic Base Support , then fix the hydraulic pump to each hydraulic base using the same Hex Nut & V. (shown in diagram 3.1. )

Fix side rail to the headboard and footboard with hardware as shown.