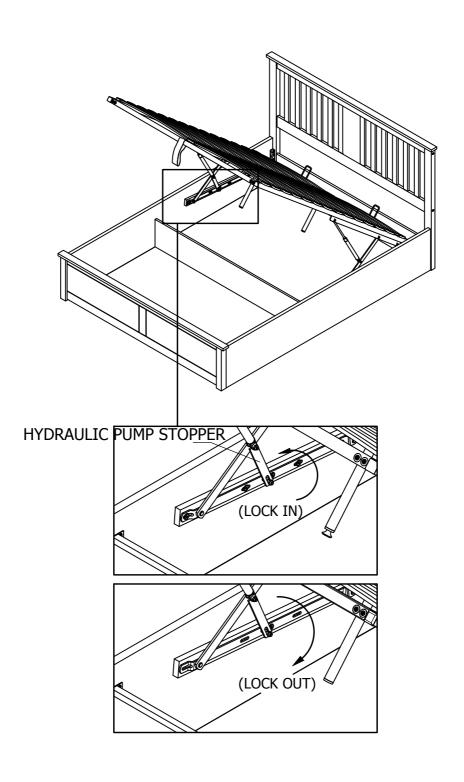

| HYDRAULIC PUMP                                     | 2 PCS  | V       | M8 X 40 mm JCBB BOLT RBW (ASSEMBLED)                                               | 2 PCS    |
|                                                                                 |                                                    | 2 103  | *CAUTIO | ON: KEEP ALL HARDWARE PARTS OUT OF REACH OF CH                                     | HILDREN* |
| Please follow our assembly instruction procedure for easier assemble.  Page 3/3 |                                                    |        |         |                                                                                    |          |

# **CAUTION:**

PLEASE USE HYDRAULIC PUMP STOPPER FOR SAFETY PURPOSE.



# " IMPORTANT NOTE "

WHEN THE BED IS BUILT AND THE MATTRESS FRAME IS AT 45 DEGREE PLEASE PLACE THE MATTRESS ON THE BED.

PLEASE NOTE THAT THE WEIGHT OF THE MATTRESS IS REQUIRED TO HELP CLOSE THE BED.

TO LOWER THE SLEEPING PLATFORM STAND AT THE FOOT END OF THE BED AND PUSH SHARPLY DOWNWARDS USING BOTH HANDS.