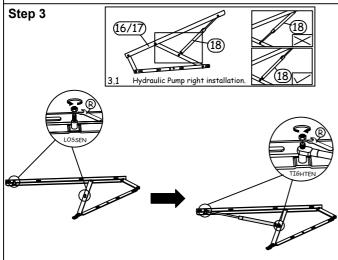

Firstly, Loosen the **Hex Nut** from the Left & Right Hydraulic Base Support , then fix the hydraulic pump to each hydraulic base using the same Hex Nut & V. (shown in diagram 3.1. )

Fix side rail to the headboard and footboard with hardware as shown.