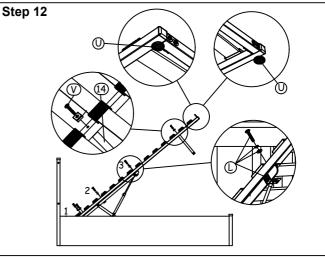

Assemble the bed base on the right & left hydraulic frame and fix bolts L starting from '1' to '3' as shown and fix the support leg (14) to the bed base as shown and than stick it the self adhesive U as shown. Important note: Do not tighten the bolts yet!