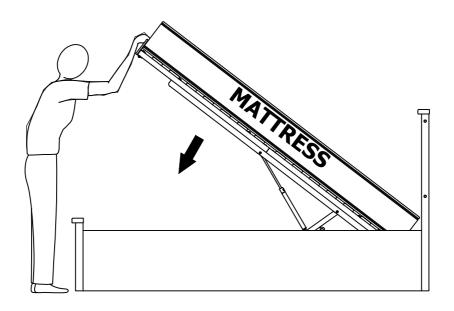

# " IMPORTANT NOTE "

WHEN THE BED IS BUILT AND THE MATTRESS FRAME IS AT 45 DEGREE PLEASE PLACE THE MATTRESS ON THE BED.

PLEASE NOTE THAT THE WEIGHT OF THE MATTRESS IS REQUIRED TO HELP CLOSE THE BED.

TO LOWER THE SLEEPING PLATFORM STAND AT THE FOOT END OF THE BED AND PUSH SHARPLY DOWNWARDS USING BOTH HANDS.