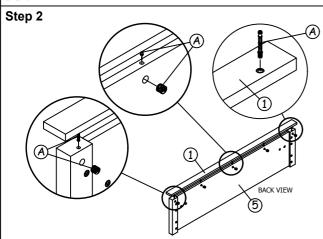

Firstly screw the minifit part A to the top bar (1) as shown and than fix the top bar (1) to the footboard frame (5) using hardware parts A.

Join together the left side rail (6) and right side rail (7) with the centre storage panels (8) using hardware parts A and B.