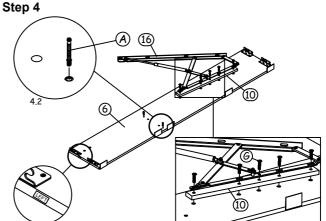

Fix the left & right hydraulic spacer together with hydraulic base supporter to the both side rails using bolts  ${\bf G}$  and than screw the minifix part  ${\bf A}$  to the both side rails as shown in diagram 4.2.