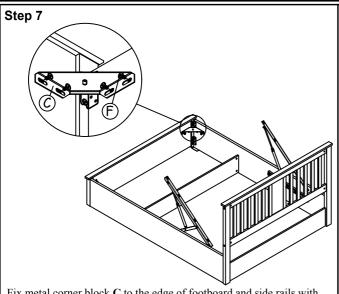

Please follow our assembly instruction procedure for easier assemble.

Fix metal corner block  ${\bf C}$  to the edge of footboard and side rails with bolt  ${\bf F}$  as shown.

Attach hardware parts **J** using hardware part **K**. **Important note: Please assemble follow arrow direction.**DO NOT use any power tools as this may damage the frame and will invalidate any claim.