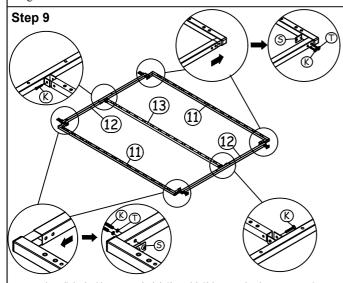

Join together all the bed base parts (11),(12), and (13) by using hardware parts **K,S,T**. **Important note: Please assemble follow arrow direction.** 

DO NOT use any power tools as this may damage the frame and will invalidate any claim.