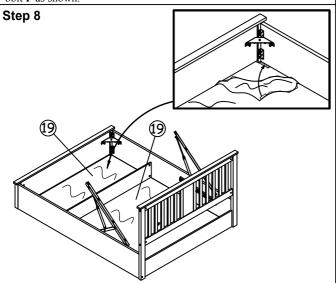

Attach Non-Woven Fabric Small and Big (19) at the bottom as shown in diagram.

Insert the slats (15) to hardware parts  $\boldsymbol{M}$  and  $\boldsymbol{N}$  then press into the base making sure they are secure.