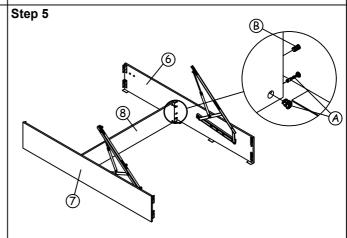

Firstly screw the minifit part A to the top bar (1) as shown and than fix the top bar (1) to the footboard frame (5) using hardware parts A.

Join together the left side rail (6) and right side rail (7) with the centre storage panels (8) using hardware parts A and B.