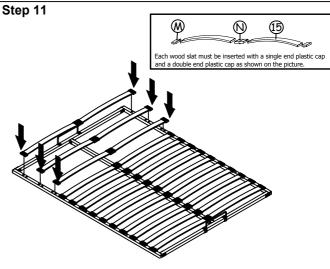

Attach Non-Woven Fabric Small and Big (19) at the bottom as shown in diagram.

Insert the slats (15) to hardware parts  $\boldsymbol{M}$  and  $\boldsymbol{N}$  then press into the base making sure they are secure.