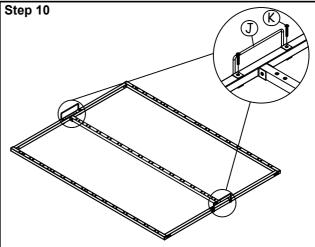

Please follow our assembly instruction procedure for easier assemble.

Fix metal corner block  ${\bf C}$  to the edge of footboard and side rails with bolt  ${\bf F}$  as shown.

Attach hardware parts **J** using hardware part **K**. **Important note: Please assemble follow arrow direction.**DO NOT use any power tools as this may damage the frame and will invalidate any claim.