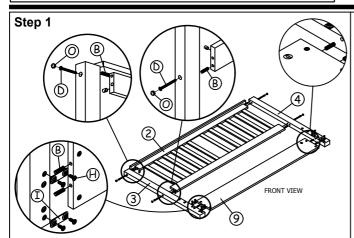

#### **TOOL REQUIRED**

Attach the headboard frame (2) and back storage panel (9) to the left wooden post (3) and right wooden post (4). Secure the headboard frame using hardware parts **B**, **D** and **O**, then secure the back storage panel with hardware parts **B**,**H** and **I**.